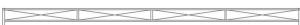

# **Alabama Tent**

- Our Alabama tent is a strong, personnalized and esthetic tent for your garden or terrace.
- The steel frame is available in several colours.
- You have the choice between 3 different frame decorations.
- The roof is a waterproof stretch canvas. You can also get sidewalls with or without windows.
- We are very carefull about the finishing quality of ours tents.

So they have a much longer life than usual tents on the market and they are better for the environment.

### Sizes

- 3x3 m or 4x4 m

### **Technical description:**

- Ridge height: 2,4 m

- Frame: steel tube 40x40/2 mm

- Canvas: 650 gr/sqm, fireproofing M2

- Colour : following your choice

- With sturdy transport bags

# Choice of frame decoration :

- Circles



- Lace



Braces



### Choice of the frame colour: