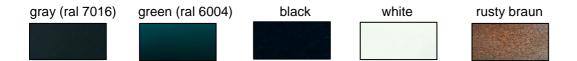

ama Tent**

- Our Alabama tent is a strong, personnalized and esthetic tent for your garden or terrace.
- The steel frame is available in several colours.
- You have the choice between 3 different frame decorations.
- The roof is a waterproof stretch canvas. You can also get sidewalls with or without windows.
- We are very carefull about the finishing quality of ours tents.

So they have a much longer life than usual tents on the market and they are better for the environment.

### Sizes

- 3x3 m or 4x4 m

### **Technical description:**

- Ridge height: 2,4 m

- Frame: steel tube 40x40/2 mm

- Canvas: 650 gr/sqm, fireproofing M2

- Colour : following your choice

- With sturdy transport bags

# Choice of frame decoration :

- Circles



- Lace



Braces



### Choice of the frame colour: