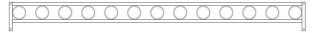

# **Alabama Tent**

- Our Alabama tent is a strong, personnalized and esthetic tent for your garden or terrace.
- The steel frame is available in several colours.
- You have the choice between 3 different frame decorations.
- The roof is a waterproof stretch canvas. You can also get sidewalls with or without windows.
- We are very carefull about the finishing quality of ours tents.

So they have a much longer life than usual tents on the market and they are better for the environment.

### Sizes

- 3x3 m or 4x4 m

### **Technical description:**

- Ridge height: 2,4 m

- Frame: steel tube 40x40/2 mm

- Canvas: 650 gr/sqm, fireproofing M2

- Colour : following your choice

- With sturdy transport bags

# Choice of frame decoration :

- Circles



- Lace



Braces



### Choice of the frame colour: